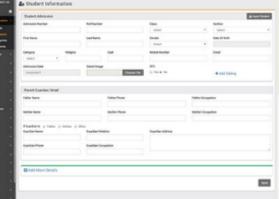

stem is a comprehensive software solution designed to streamline and enhance the administrative, academic, and financial operations of educational institutions. It provides a centralized platform for managing student data, teacher activities, parent communication, and institutional resources, ensuring efficiency and transparency in school operations.

# Why You Need It...

- 1. Efficiency and Time-Saving
- 2. Improved Communication
- 3. Data Accuracy and Accessibility
- 4. Enhanced Decision-Making
- 5.Cost-Effectiveness
- 6.User-Friendly Interface







# Front office with student admission lead management

Manage your front office with student enquriy, calls, compleints, visitors, postals etc.







## Most Powerfull Fees Collection Module



## State Of The Art Student Admission Form







## Complete HR module with payroll

Manage staff salary, earnings, deductions, attendnace and leaves



#### Student Report

Get student report based on class-section, category, gender & RTE





#### Accounting

Trace student fees and expenses all at a place





#### Attendance Report

Get attendance report monthly class-section wise





#### **Internal Messaging**

Admin can send private messages to teacher, student and parent







#### **Parent Monitoring**

Parent can see their all children activity in single parent panel login, he can also pay children fees through PayPal online payment



#### **Exam Marks Management**

Manage exam marks of all student







#### Chart & Graph Analysis In Fees

Chart & graph representation of fees and expenses





#### **Fees Discount**