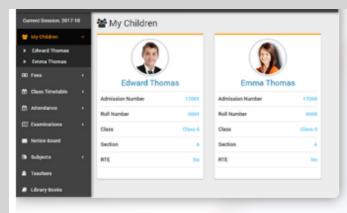

#### **Parent Monitoring**

Parent can see their all children activity in single parent panel login, he can also pay children fees through PayPal online payment