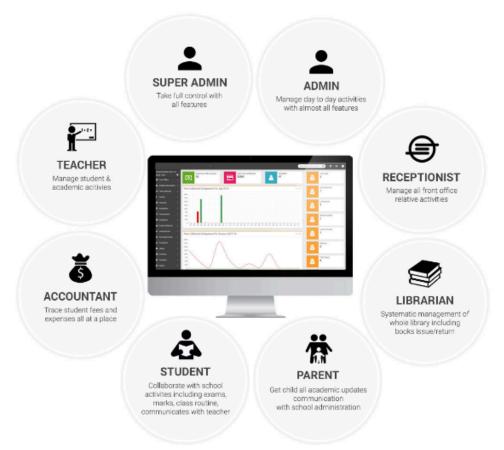

## About Kre8Edu SOLUTION

The Kre8Edu School Management System is a comprehensive software solution designed to streamline and enhance the administrative, academic, and financial operations of educational institutions. It provides a centralized platform for managing student data, teacher activities, parent communication, and institutional resources, ensuring efficiency and transparency in school operations.

# Why You Need It...

- 1. Efficiency and Time-Saving
- 2. Improved Communication
- 3. Data Accuracy and Accessibility
- 4. Enhanced Decision-Making
- 5.Cost-Effectiveness
- 6.User-Friendly Interface