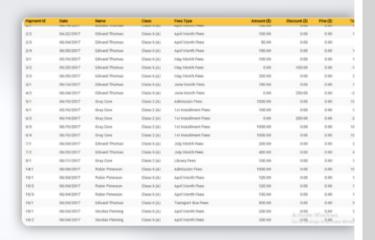

## Most Powerfull Fees Collection Module

#### Accounting

Trace student fees and expenses all at a place