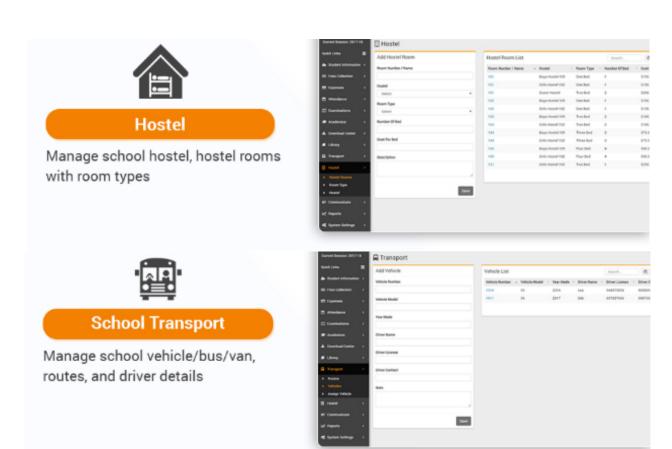

ttendnace and leaves



#### Student Report

Get student report based on class-section, category, gender & RTE





#### Accounting

Trace student fees and expenses all at a place





#### Attendance Report

Get attendance report monthly class-section wise





#### **Internal Messaging**

Admin can send private messages to teacher, student and parent







#### **Parent Monitoring**

Parent can see their all children activity in single parent panel login, he can also pay children fees through PayPal online payment



#### **Exam Marks Management**

Manage exam marks of all student







#### Chart & Graph Analysis In Fees

Chart & graph representation of fees and expenses





#### **Fees Discount**

Create fees discount like staff child, sibling discount early admission discount etc





# GET A QUOTATION NOW..

# **Call** or **WhatsApp** on: 0970497175 0760665550