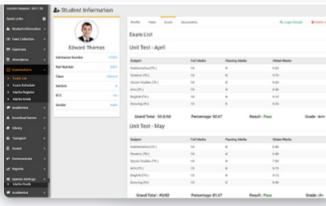

ts, visitors, postals etc.







## Most Powerfull Fees Collection Module



## State Of The Art Student Admission Form







## Complete HR module with payroll

Manage staff salary, earnings, deductions, attendnace and leaves



#### Student Report

Get student report based on class-section, category, gender & RTE





#### Accounting

Trace student fees and expenses all at a place





#### Attendance Report

Get attendance report monthly class-section wise





#### **Internal Messaging**

Admin can send private messages to teacher, student and parent







#### **Parent Monitoring**

Parent can see their all children activity in single parent panel login, he can also pay children fees through PayPal online payment



#### **Exam Marks Management**

Manage exam marks of all student







#### Chart & Graph Analysis In Fees

Chart & graph representation of fees and expenses





#### **Fees Discount**

Create fees discount like staff child, sibling discount early admission discount etc





# GET A QUOTATION NOW..

# **Call** or **WhatsApp** on: 0970497175 0760665550