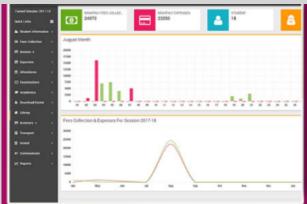

#### Chart & Graph Analysis In Fees

Chart & graph representation of fees and expenses

#### Accounting

Trace student fees and expenses all at a place