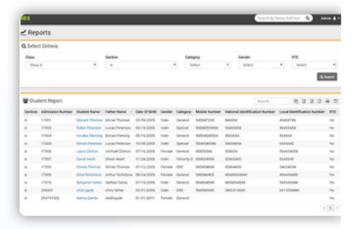

#### Student Report

Get student report based on class-section, category, gender & RTE