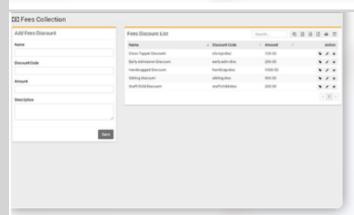

#### **Fees Discount**

Create fees discount like staff child, sibling discount early admission discount etc