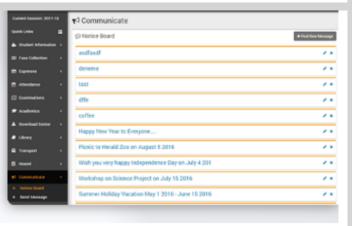

#### **Internal Messaging**

Admin can send private messages to teacher, student and parent