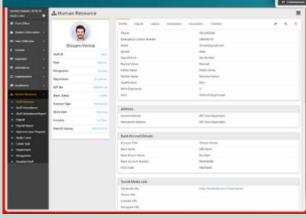

## Complete HR module with payroll

Manage staff salary, earnings, deductions, attendnace and leaves