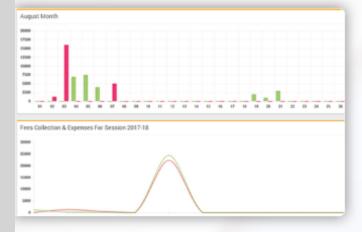

#### Chart & Graph Analysis In Fees

Chart & graph representation of fees and expenses

#### Accounting

Trace student fees and expenses all at a place