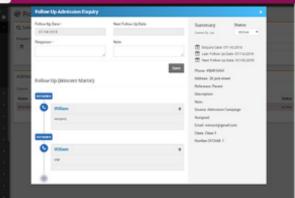

# Front office with student admission lead management

Manage your front office with student enquriy, calls, compleints, visitors, postals etc.